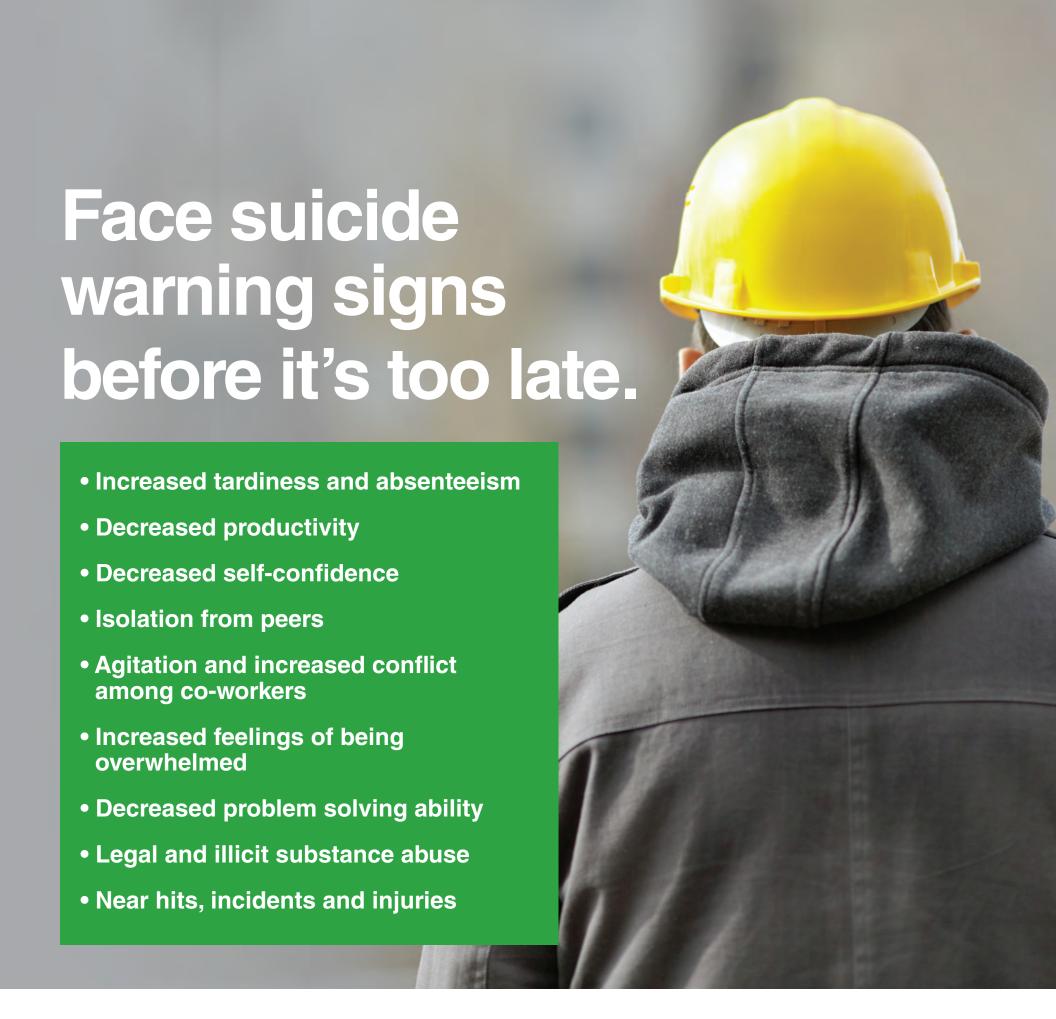

Construction workers are statistically at a higher risk for mental health issues than virtually every other profession.

If you or someone you know is feeling depressed or suicidal, both you and they are not alone. **There are others in our industry who can relate, and more importantly, others who can help.** For urgent assistance, please reach out to the **National Suicide Prevention Lifeline** right away.